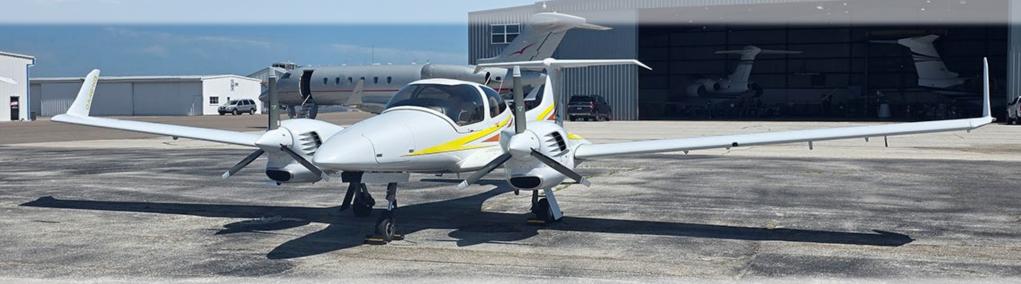

# 2007 Diamond DA42

N712MM - SN 42.302

Aircraft

This Factory-Refurbished 2007 DA42 NG delivers exceptional speed, legendary Diamond safety, unparalleled fuel efficiency, and modern cockpit sophistication—all meticulously maintained for your next adventure!

## **EXTERIOR**

• White with orange, yellow and grey striping