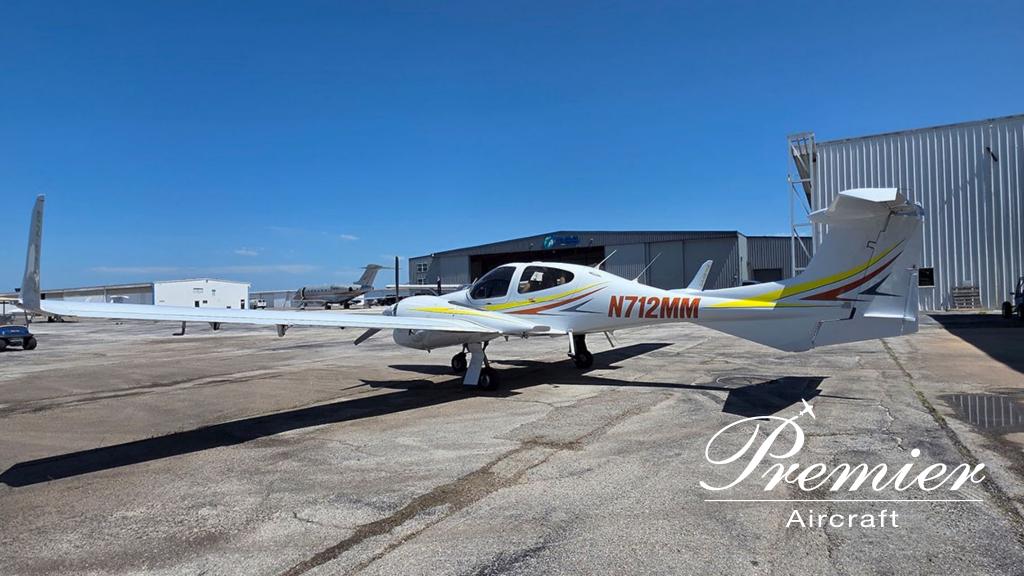

## **2007 Diamond DA42** N712MM – SN 42.302

## **EXTERIOR**

• White with orange, yellow and grey striping