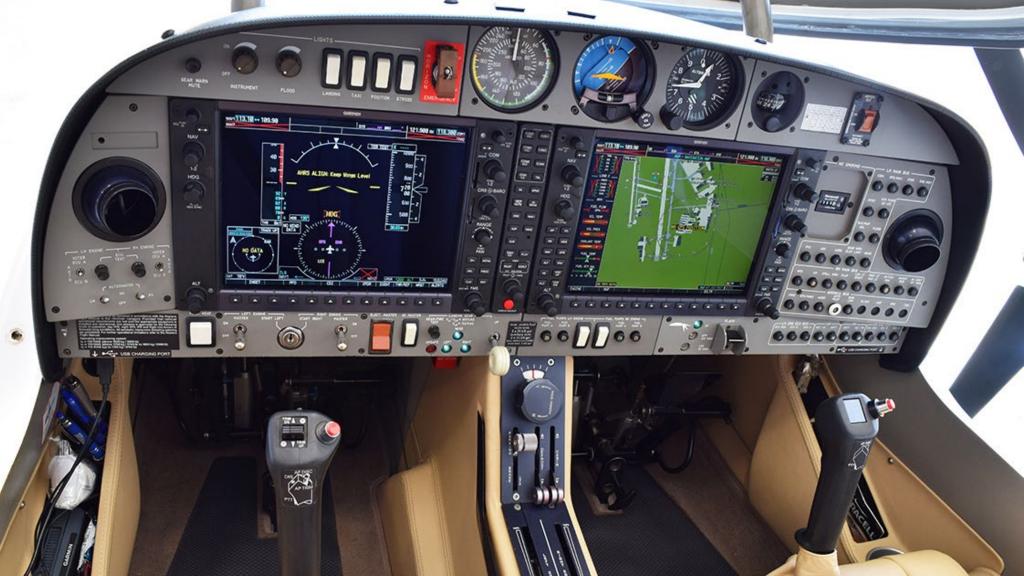

#### **AVIONICS**

- GDU1040, 10-inch primary flight display
- GDU1044, 10-inch multi-function display
- Garmin integrated VFR terrain awareness system
- Garmin synthetic vision (SVT)
- GEA71 airframe/engine interface unit
- Dual Garmin GIA 63W WAAS COM/NAV/GPS
- GMA1347 digital audio system
- GTX345R ADS-B in out transponder
- GRS77 solid-state attitude heading reference system
- · GDC74 digital air data computer
- GMU44 magnetometer
- Standby instruments (compass, horizon, air speed indicator, altimeter)
- ELT ARTEX 406 MHZ
- Garmin GFC700 Automatic Flight Control System
- GDL 69SXM SAT WX

#### OPTIONAL EQUIPMENT

- Gear warning silence button
- Long range fuel tanks (79 USG)
- FIKI TKS deicing system
- More headroom canopy
- Canopy lining with sun visors
- · High intensity discharge landing and taxi lights
- LED position and anti-collision lights
- USB plugs pilot, copilot and rear seat
- Custom canopy cover and engine plugs