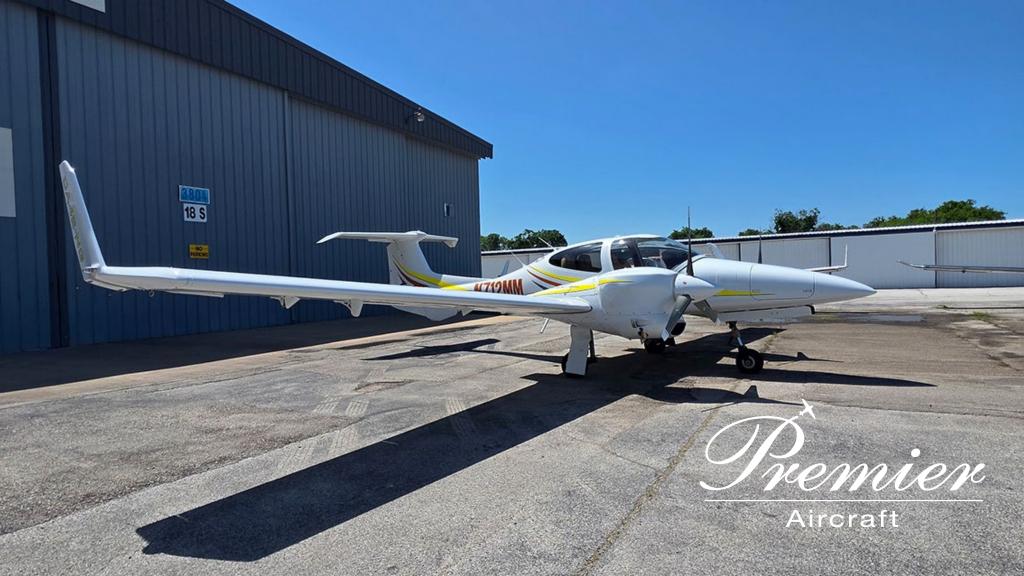

ystem
- Garmin synthetic vision (SVT)
- GEA71 airframe/engine interface unit
- Dual Garmin GIA 63W WAAS COM/NAV/GPS
- GMA1347 digital audio system
- GTX345R ADS-B in out transponder
- GRS77 solid-state attitude heading reference system
- · GDC74 digital air data computer
- GMU44 magnetometer
- Standby instruments (compass, horizon, air speed indicator, altimeter)
- ELT ARTEX 406 MHZ
- Garmin GFC700 Automatic Flight Control System
- GDL 69SXM SAT WX

#### OPTIONAL EQUIPMENT

- Gear warning silence button
- Long range fuel tanks (79 USG)
- FIKI TKS deicing system
- More headroom canopy
- Canopy lining with sun visors
- · High intensity discharge landing and taxi lights
- LED position and anti-collision lights
- USB plugs pilot, copilot and rear seat
- Custom canopy cover and engine plugs















# Aircraft





# Aircraft

All specifications are subject to verification by buyer and subject to prior sale. Buyer is responsible to ensure that aircraft and its components are as described.

Fort Lauderdale Executive Airport (FXE) 5544 NW 23<sup>rd</sup> Avenue, Hangar 15 Fort Lauderdale, Florida 33309 954-771-0411