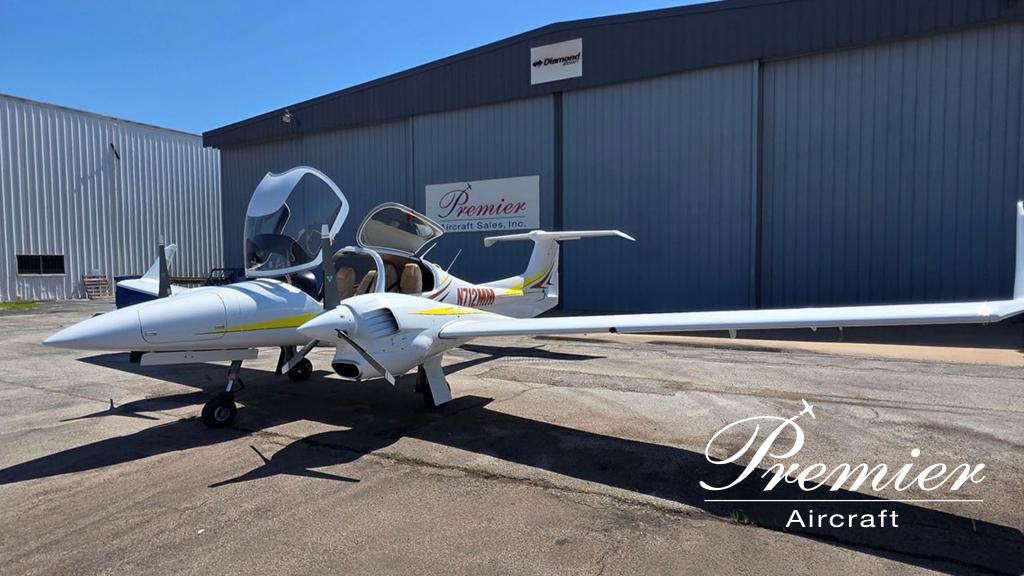

tem
- Garmin synthetic vision (SVT)
- GEA71 airframe/engine interface unit
- Dual Garmin GIA 63W WAAS COM/NAV/GPS
- GMA1347 digital audio system
- GTX345R ADS-B in out transponder
- GRS77 solid-state attitude heading reference system
- · GDC74 digital air data computer
- GMU44 magnetometer
- Standby instruments (compass, horizon, air speed indicator, altimeter)
- ELT ARTEX 406 MHZ
- Garmin GFC700 Automatic Flight Control System
- GDL 69SXM SAT WX

#### OPTIONAL EQUIPMENT

- Gear warning silence button
- Long range fuel tanks (79 USG)
- FIKI TKS deicing system
- More headroom canopy
- Canopy lining with sun visors
- · High intensity discharge landing and taxi lights
- LED position and anti-collision lights
- USB plugs pilot, copilot and rear seat
- Custom canopy cover and engine plugs















# Aircraft





# Aircraft

All specifications are subject to verification by buyer and subject to prior sale. Buyer is responsible to ensure that aircraft and its components are as described.

Fort Lauderdale Executive Airport (FXE) 5544 NW 23<sup>rd</sup> Avenue, Hangar 15 Fort Lauderdale, Florida 33309 954-771-0411