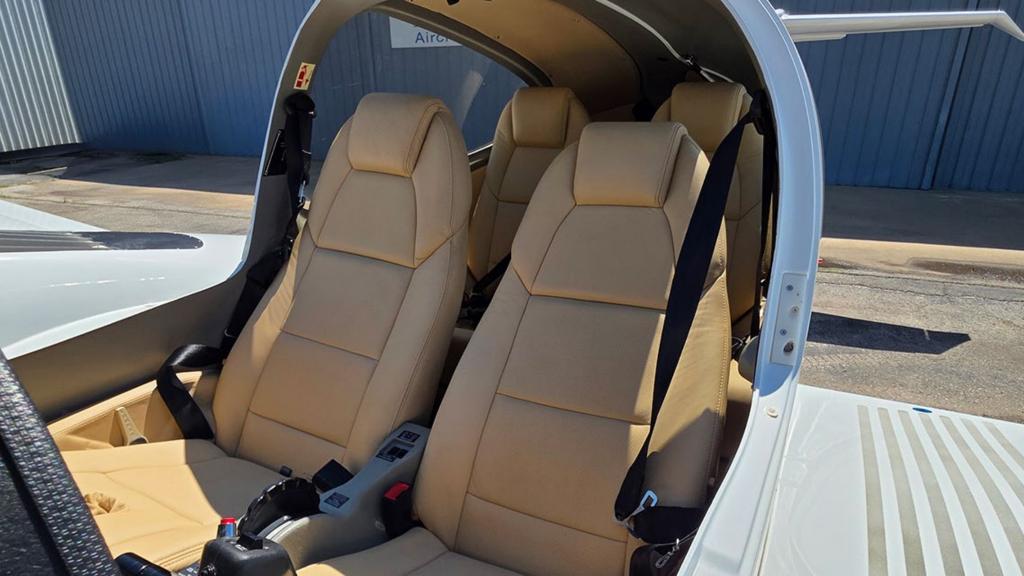

- Garmin synthetic vision (SVT)
- GEA71 airframe/engine interface unit
- Dual Garmin GIA 63W WAAS COM/NAV/GPS
- GMA1347 digital audio system
- GTX345R ADS-B in out transponder
- GRS77 solid-state attitude heading reference system
- · GDC74 digital air data computer
- GMU44 magnetometer
- Standby instruments (compass, horizon, air speed indicator, altimeter)
- ELT ARTEX 406 MHZ
- Garmin GFC700 Automatic Flight Control System
- GDL 69SXM SAT WX

#### OPTIONAL EQUIPMENT

- Gear warning silence button
- Long range fuel tanks (79 USG)
- FIKI TKS deicing system
- More headroom canopy
- Canopy lining with sun visors
- · High intensity discharge landing and taxi lights
- LED position and anti-collision lights
- USB plugs pilot, copilot and rear seat
- Custom canopy cover and engine plugs















# Aircraft





# Aircraft

All specifications are subject to verification by buyer and subject to prior sale. Buyer is responsible to ensure that aircraft and its components are as described.

Fort Lauderdale Executive Airport (FXE) 5544 NW 23<sup>rd</sup> Avenue, Hangar 15 Fort Lauderdale, Florida 33309 954-771-0411